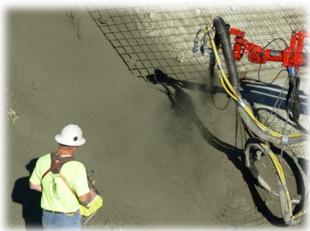

Also stabilization of sandy areas, restoration of eroded shores, roads rainy slops, shielding of caves and tunnels, and unstable Earth made structures are repairable by KALMATRON® KF-Jet.